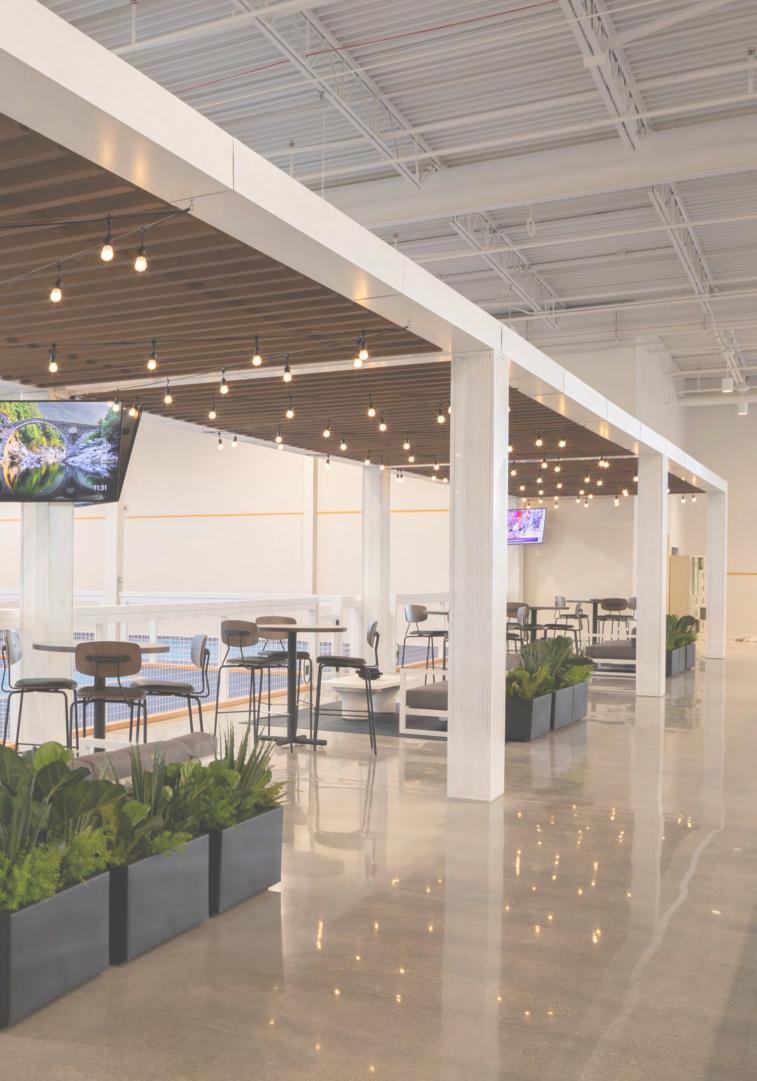

# **CUSTOMIZE YOUR EXPERIENCE**

Host an event your guests will love. From our courtside cabana lounges to our state-of-the-art golf simulators to our picturesque event space, we offer options to make your gathering unforgettable.

#### **Private Event Space**

This stunning space features floor to ceiling windows and direct access to our pickleball courts. Accommodates up to 120 guests.

Ask our event planners about adding a pro, a pickleball court or a golf simulator bay to any event.