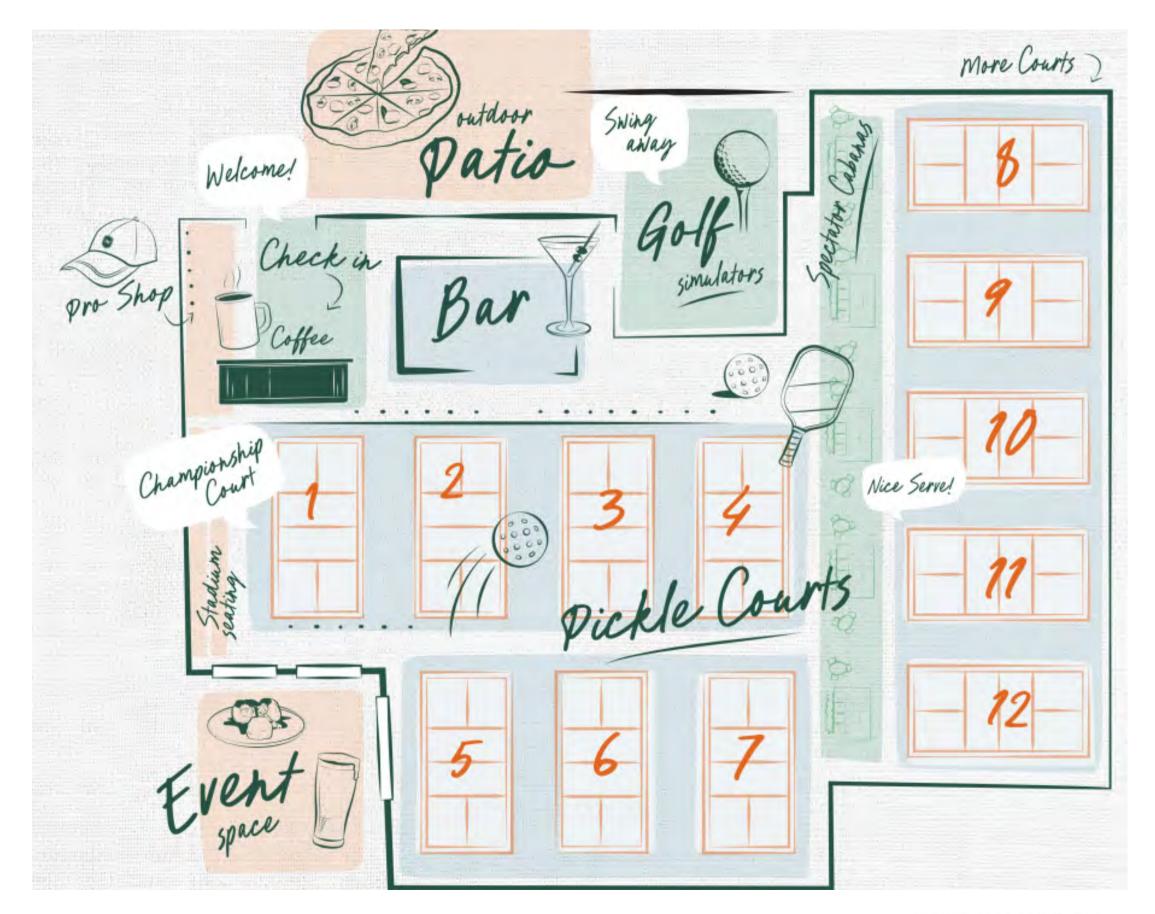

# LET'S CELEBRATE

Pickle Haüs can support your vision for your next event. Host your event here - we can accommodate groups as small as 12 guests to as large as 250, utilizing our full venue.

Our unique venue features 12 pickleball courts, two state-of-theart golf simulators, a breathtaking event space, and a menu created by our James Beard Featured chef.

# **CUSTOMIZE YOUR EXPERIENCE**

Host an event your guests will love. From our courtside cabana lounges to our state-of-the-art golf simulators to our picturesque event space, we offer options to make your gathering unforgettable.

#### Cabana Courts

Our spacious cabanas include a pickleball court and lounge area perfect for any gathering. Accommodates up to 20 guests; more than one cabana court can be booked to expand event capacity.

### **Golf Simulators**

Our state-of the-art golf simulator room offers a great option for any event. Accommodates up to 30 guests.

#### **Private Event Space**

This stunning space features floor to ceiling windows and direct access to our pickleball courts. Accommodates up to 120 guests.

Ask our event planners about adding a pro, a pickleball court or a golf simulator bay to any event.