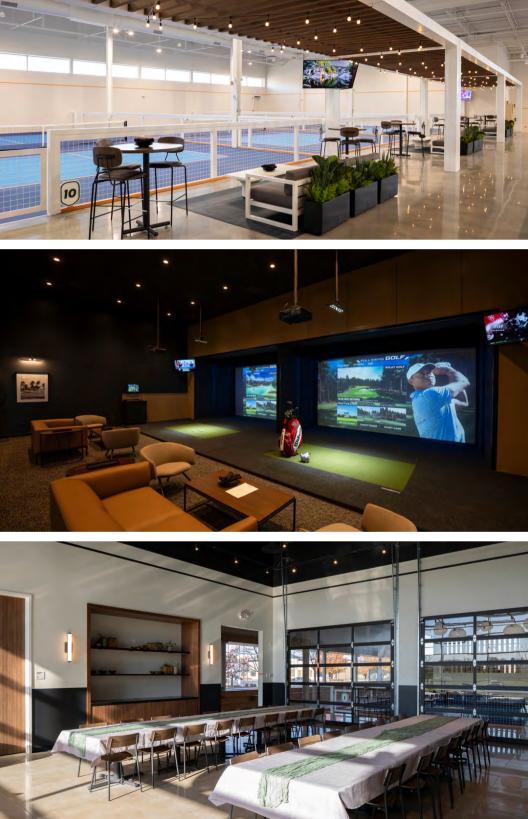

#### Cabana Courts

Our spacious cabanas include a pickleball court and lounge area perfect for any gathering. Accommodates up to 20 guests; more than one cabana court can be booked to expand event capacity.

### **Golf Simulators**

Our state-of the-art golf simulator room offers a great option for any event. Accommodates up to 30 guests.

#### **Private Event Space**

This stunning space features floor to ceiling windows and direct access to our pickleball courts. Accommodates up to 120 guests.

Ask our event planners about adding a pro, a pickleball court or a golf simulator bay to any event.